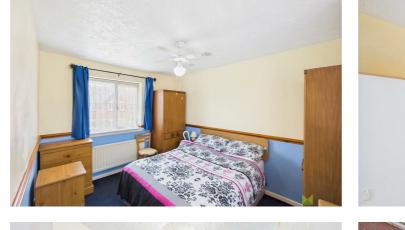

#### **BEDROOM 1**

A lovely light dual aspect room with windows to the front and rear, radiator.

#### **BEDROOM 2**

Another dual aspect room with windows to the front and rear, radiator.