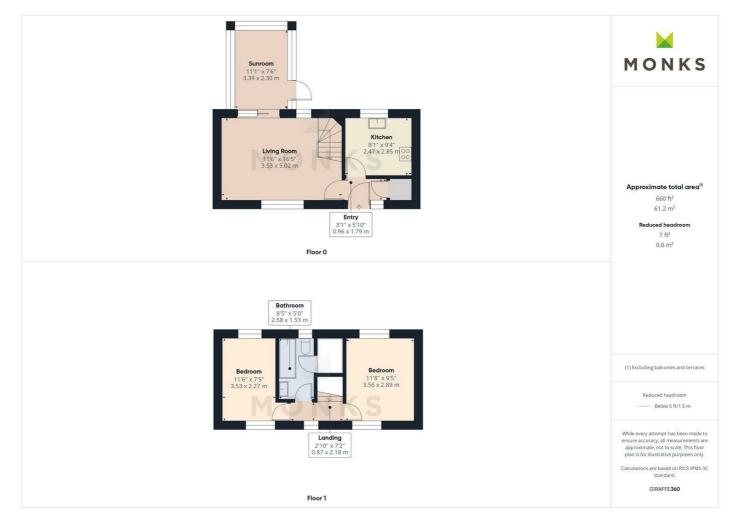

Occupying an enviable position in this much sought after location, ideally placed for commuters being a short stroll from the Railway Station with links to Shrewsbury, Crewe and London.

The accommodation briefly comprises Reception Hall, Lounge/Dining Room, Conservatory, Kitchen with oven and hob, 2 double Bedrooms and Bathroom.

The property has the benefit of gas central heating, double glazing, driveway with parking, enclosed rear garden.

Viewing recommended.

#### **RECEPTION HALL**

Sealed unit double glazed door with side screen to Reception Hall with radiator.

#### LOUNGE/DINING ROOM

with window to the front, media point, wooden effect flooring, radiator. Sliding patio doors to

#### **CONSERVATORY**

being of brick and sealed unit double glazed construction, double opening doors to garden, power and lighting points.

#### **KITCHEN**

with range of units incorporating single drainer sink set into base cupboard. Further range of cupboards and drawers with work surfaces over and having space for washing machine and fridge/freezer. Inset 4 ring hob with extractor hood over and oven and grill beneath, tiled surrounds and eye level wall units. Wall mounted gas central heating boiler, window to the rear, radiator.

#### **FIRST FLOOR LANDING**

Staircase leads to the First Floor Landing with access to roof space and off which lead

#### **BEDROOM 1**

A lovely light dual aspect room with windows to the front and rear, radiator.

#### **BEDROOM 2**

Another dual aspect room with windows to the front and rear, radiator.

#### **BATHROOM**

with suite comprising panelled bath with shower unit over, wash hand basin and WC. Complementary tiled surrounds, radiator, window to the rear.

#### OUTSIDE

The property is approached over driveway with parking and to the front shaped lawn. Side pedestrian access to the enclosed rear garden which is laid mainly to lawn with inset specimen trees and enclosed with fencing.