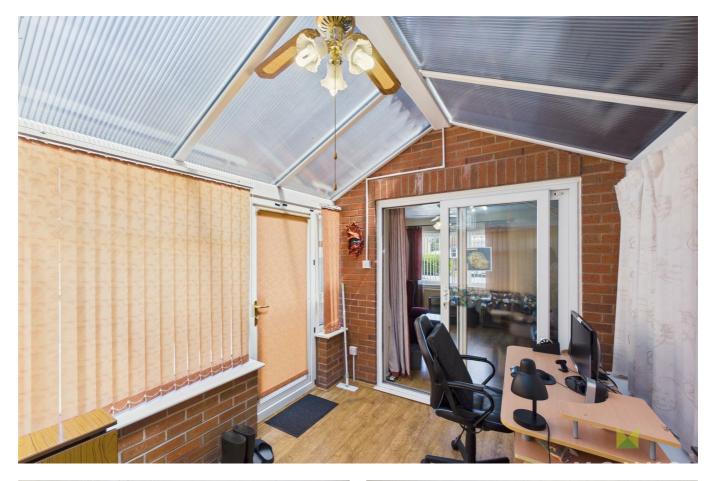

#### **CONSERVATORY**

being of brick and sealed unit double glazed construction, double opening doors to garden, power and lighting points.