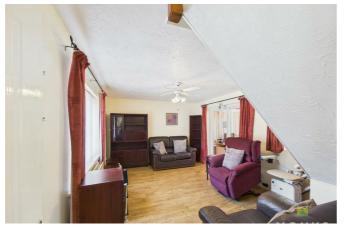

#### LOUNGE/DINING ROOM

with window to the front, media point, wooden effect flooring, radiator. Sliding patio doors to