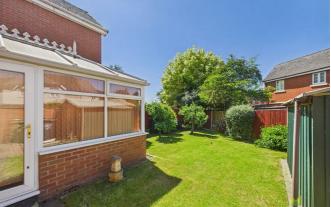

#### OUTSIDE

The property is approached over driveway with parking and to the front shaped lawn. Side pedestrian access to the enclosed rear garden which is laid mainly to lawn with inset specimen trees and enclosed with fencing.