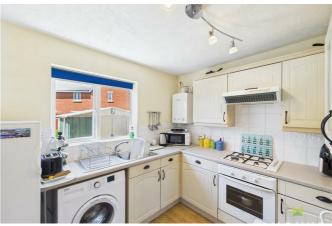

#### **KITCHEN**

with range of units incorporating single drainer sink set into base cupboard. Further range of cupboards and drawers with work surfaces over and having space for washing machine and fridge/freezer. Inset 4 ring hob with extractor hood over and oven and grill beneath, tiled surrounds and eye level wall units. Wall mounted gas central heating boiler, window to the rear, radiator.