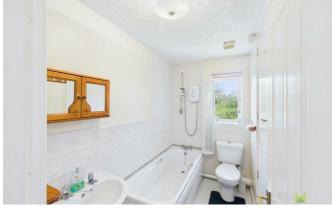

#### **BATHROOM**

with suite comprising panelled bath with shower unit over, wash hand basin and WC. Complementary tiled surrounds, radiator, window to the rear.